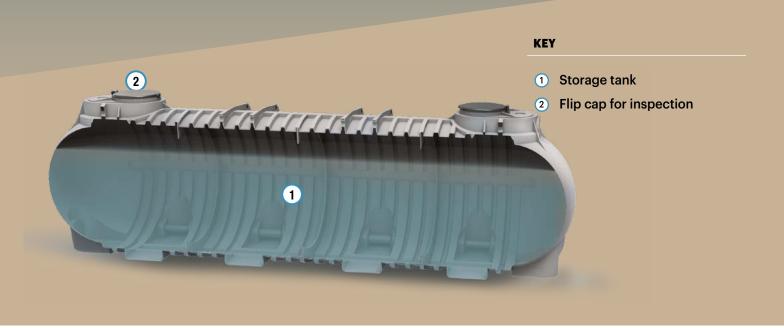

### **UNDERGROUND TANKS**

Modular monoblock underground tanks for the storage of drinkable water, first-rain water and liquids compatible with PE. They can be equipped with pipes for inlet, outlet or overflow, under specific request.