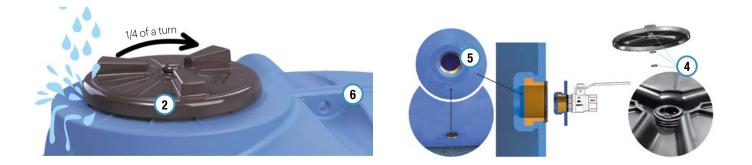

#### KEY

- 1 Storage tank for drinkable water or liquids in general
- 2 Female flip cap against rain water infiltration
- 3 Vent
- 4 Under the cap no. 3 o-ring for connection to brass inserts
- 5 N. 3 brass inserts
- 6 Lifting eyebolt