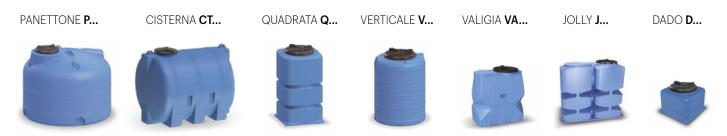

# WATER STORAGE TANKS | CALYPSO











## calyps ABOVE GROUND TANKS

External monoblock tank in polyethylene for the storage of drinkable water, rainwater and wastewater Equipped with hole for vent and connections for loading and total emptying. Female threaded closure cap to avoid entrance of material or rainwater inside the tank.



#### KEY

- 1 Storage tank for drinkable water or liquids in general
- 2 Female flip cap against rain water infiltration
- 3 Vent
- 4 Under the cap no. 3 o-ring for connection to brass inserts
- 5 N. 3 brass inserts
- 6 Lifting eyebolt



#### MODELS





### **UNDERGROUND TANKS**

Modular monoblock underground tanks for the storage of drinkable water, first-rain water and liquids compatible with PE. They can be equipped with pipes for inlet, outlet or overflow, under specific request.



#### MODELS









info@starplastsrl.it www.starplastsrl.it



Starplast srl

Via dell'Artigianato, 43 / 61028 Sassocorvaro Auditore (PU)