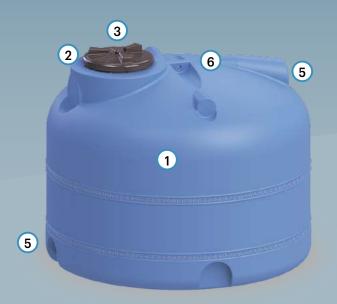

#### KEY

- 1 Storage tank for drinkable water or liquids in general
- 2 Female flip cap against rain water infiltration
- 3 Vent
- 4 Under the cap no. 3 o-ring for connection to brass inserts
- 5 N. 3 brass inserts
- 6 Lifting eyebolt