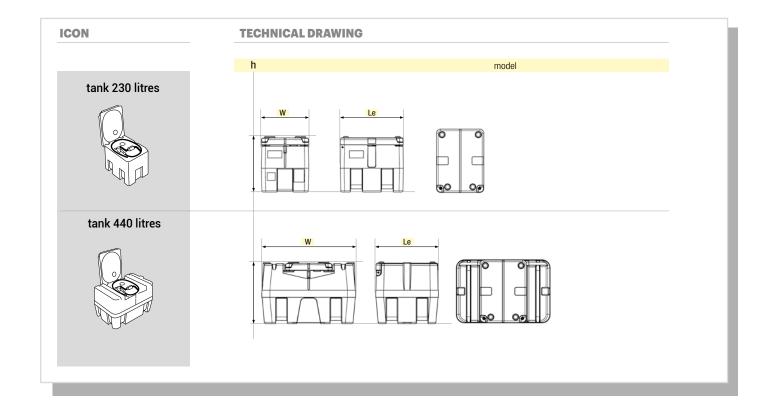

# TECHNICAL TABLE - PRICE LIST STARTANK 230 AND 440 DIGITAL

| icon | model                              | Lex W x h<br>mm                     | vol.<br>liters | empty weight<br>kg | pump<br>Volt | flow rate<br>liters/min | €                    |
|------|------------------------------------|-------------------------------------|----------------|--------------------|--------------|-------------------------|----------------------|
|      | SG STK D 230-12<br>SG STK D 440-12 | 600 x 800 x 700<br>1200 x 700 x 800 | 230<br>440     | 35<br>55           | 12<br>12     | 40                      | 2.035,00<br>2.555,00 |