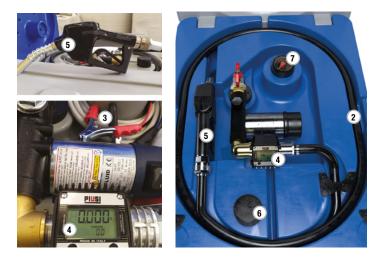

# KEY

- 1 Folding lid with opening 95°
- 2 Transfer pump
- 3 Electric cable with clamps
- 4 Digital flowmeter
- **5** Dispensing nozzle
- 6 Load cap
- 7 Diesel level gauge