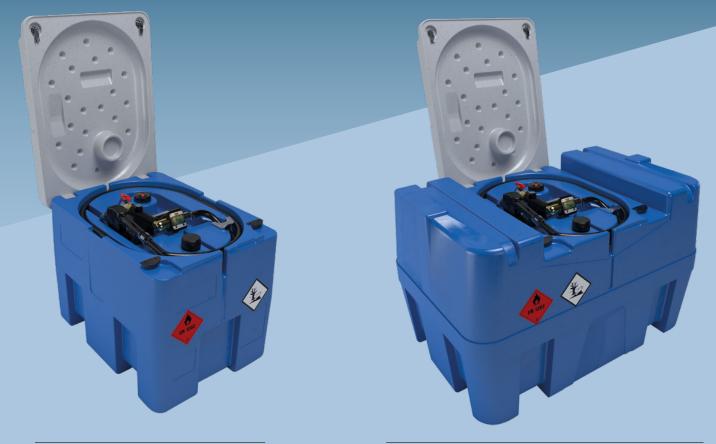

# TANK FOR DIESEL TRANSPORT **STARTANK**

**TANK 230 LITRES** 

# **TANK 440 LITRES**

#### **FUNCTION AND USE**

The STARTANK tank is a transfer system designed for storing, transporting and transferring diesel fuel to vehicles or mechanical devices in general.

It is made of linear polyethylene approved for diesel fuel by means of rotational moulding with constant wall thickness.

### **TECHNICAL FEATURES**

- Material: homologated linear PE for diesel fuel
- Wall thickness ≥ 5 mm
- Homologated venting
- Anchor belt seats
- Lifting handles

- Inlets for forklift forks
- Lid with mechanical 95° flap closure
- Self-priming volumetric transfer pump 12 Volt direct current
- Dispensing gun

- Flexible hose length 5 m
- Electrical cables with clamps
- Digital flow meter
- Visual fuel level indicator